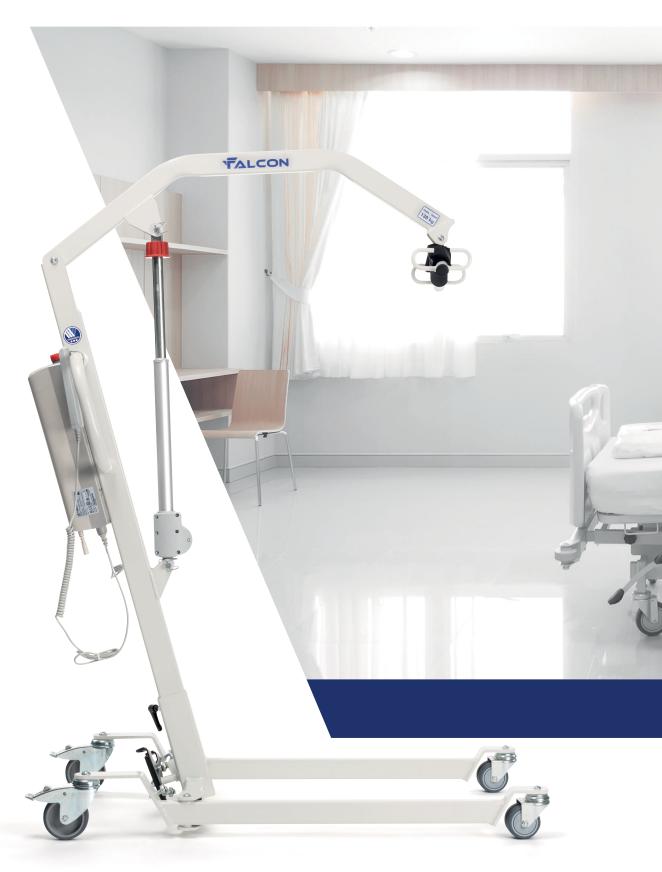

# Falcon, a safe and secure choice

A perfect mix between safety, security, and technology. Falcon allows for easy and comfortable transferring of patients. The two brakes assure a locked position for

ultimate safety when lifting or lowering. With its balanced design, maneuvering becomes smooth sailing for both patient and attendant.

Neoprene protection on spreader bar and 4 hooks for better stability

**Ergonomic push handles** 

Controller with battery status indicator

Battery status indicator

Audible warning when the battery is very low