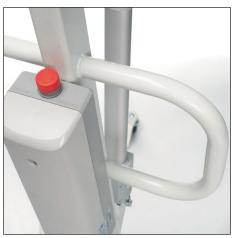

Neoprene protection on spreader bar and 4 hooks for better stability

**Ergonomic push handles** 

Controller with battery status indicator

Battery status indicator

Audible warning when the battery is very low