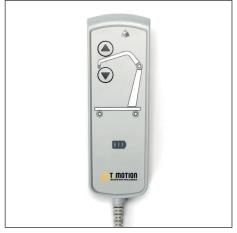

Neoprene protection on spreader bar and 4 hooks for better stability

**Ergonomic push handles** 

Controller with battery status indicator

Battery status indicator

Audible warning when the battery is very low