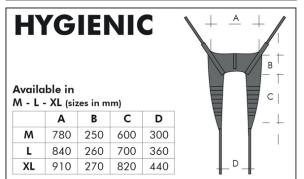

sign, maneuvering becomes smooth sailing for both patient and attendant.



Neoprene protection on spreader bar and 4 hooks for better stability



**Ergonomic push handles** 



Controller with battery status indicator









Battery status indicator



Audible warning when the battery is very low

### **Quality guaranteed**

Regarding quality, **Falcon** complies with the highest norms, laid down by certified test institutes in most European countries.

### Products designed to suit you

**VERMEIREN** always strives to come up with the best solution available to encompass your personal needs. As technology advances, so do we and as such we can offer you the most up to date products. This is the result of our continuous research and experience since 1957.



## **Optional slings**











# **Optional slings - fabric**





**Polyethylene** 

**Net Polyester** 

#### **Technical data**

| Lowest CSP position*             | 509 mm        |
|----------------------------------|---------------|
| ■ Highest CSP position*          | 1609 mm       |
| Lifting range (range of heights) | 1100 mm       |
| Total length                     | 1158 mm       |
| Total width (closed) / (opened)  | 565 - 1026 mm |
| Folded length                    | 1236 mm       |

| Folded height       | 294 mm  |
|---------------------|---------|
| Folded width        | 565 mm  |
| Turning circle      | 1188 mm |
| Weight              | 35 kg   |
| Maximum user weight | 130 kg  |
| Additional info     | (€      |

Measurements in mm and kg. Deviations in sizes and weight (15 mm and 1,5 kg) are po