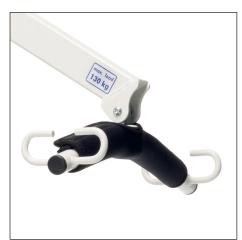

Neoprene protection on spreader bar and 4 hooks for better stability

**Ergonomic push handles** 

Controller with battery status indicator

Battery status indicator

Audible warning when the battery is very low