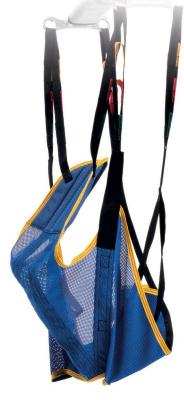

## **Optional slings**

# **Optional slings - fabric**

**Polyethylene** 

**Net Polyester** 