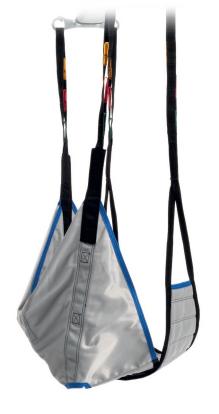

## **Optional slings**

# **Optional slings - fabric**

**Polyethylene** 

**Net Polyester** 